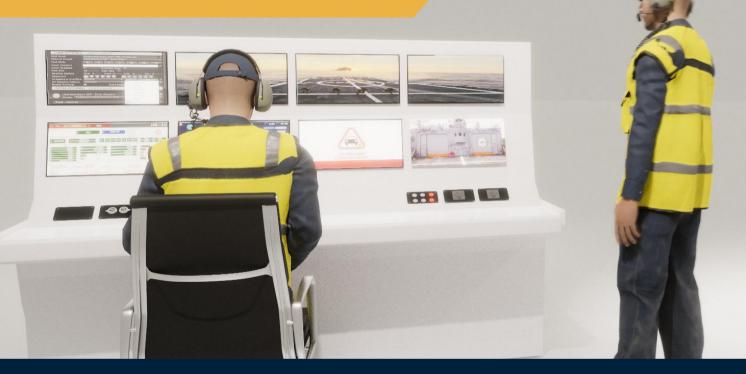

## WHAT ISSUE DOES HELIPORT-SIM SOLVE?

SIMULATION COMPATIBLE WITH HELIPORT – HELIDECK – HELIPAD

**SUITABLE DESIGN FOR LAND AND SEA PLATFORMS** 

**CIVIL AND MILITARY HELICOPTER OPERATIONS** 

In military and civil helicopter operations worldwide, traditional training methods for Helicopter Control Station personnel rely solely on theoretical knowledge. Heliport-SIM, however, provides a fully interactive environment that enables personnel to practice landing, takeoff, and emergency scenarios. This allows them to learn and apply critical operations before undertaking real missions.