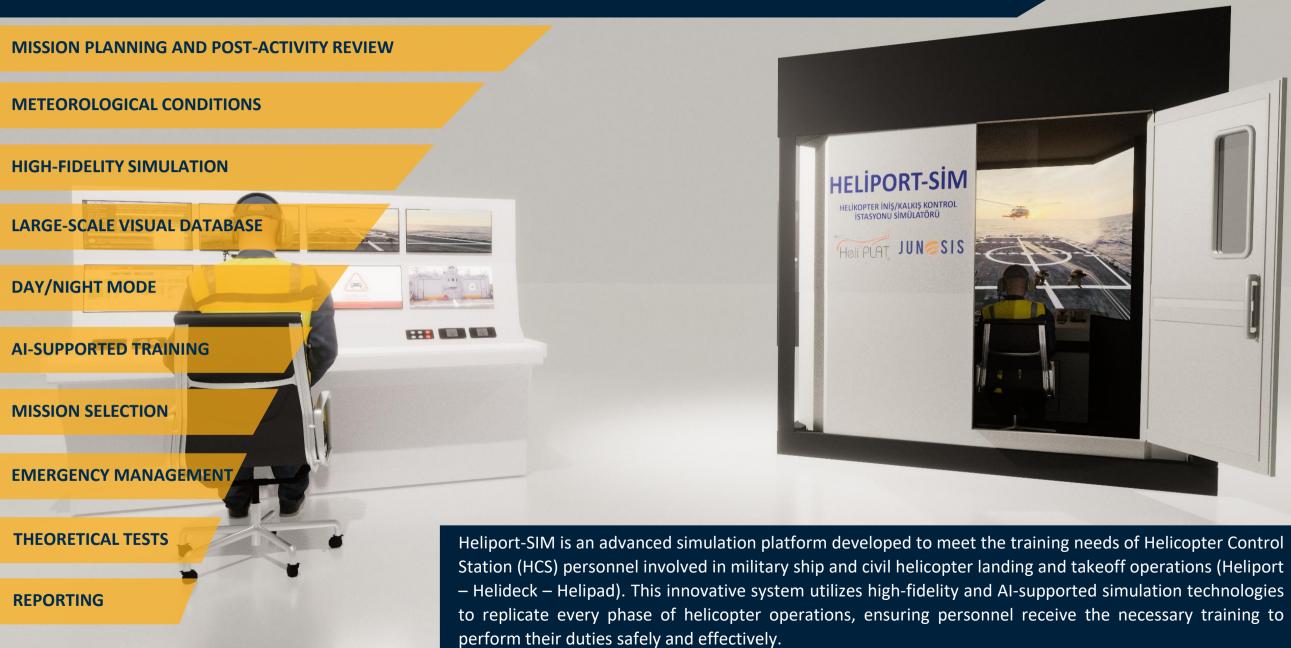

## HELICOPTER LANDING/TAKEOFF CONTROL STATION SIMULATOR HELIPORT-SIM HELİKOPTER İNİŞ/KALKIŞ KONTROL İSTASYONU SİMÜLATÖRÜ HeliPLAT JUN SIS HELIPORT-SIM

Türkiye's First Helicopter Landing/Takeoff Control Station Simulator

## WHAT ISSUE DOES HELIPORT-SIM SOLVE?

SIMULATION COMPATIBLE WITH HELIPORT – HELIDECK – HELIPAD

**SUITABLE DESIGN FOR LAND AND SEA PLATFORMS** 

**CIVIL AND MILITARY HELICOPTER OPERATIONS** 

In military and civil helicopter operations worldwide, traditional training methods for Helicopter Control Station personnel rely solely on theoretical knowledge. Heliport-SIM, however, provides a fully interactive environment that enables personnel to practice landing, takeoff, and emergency scenarios. This allows them to learn and apply critical operations before undertaking real missions.