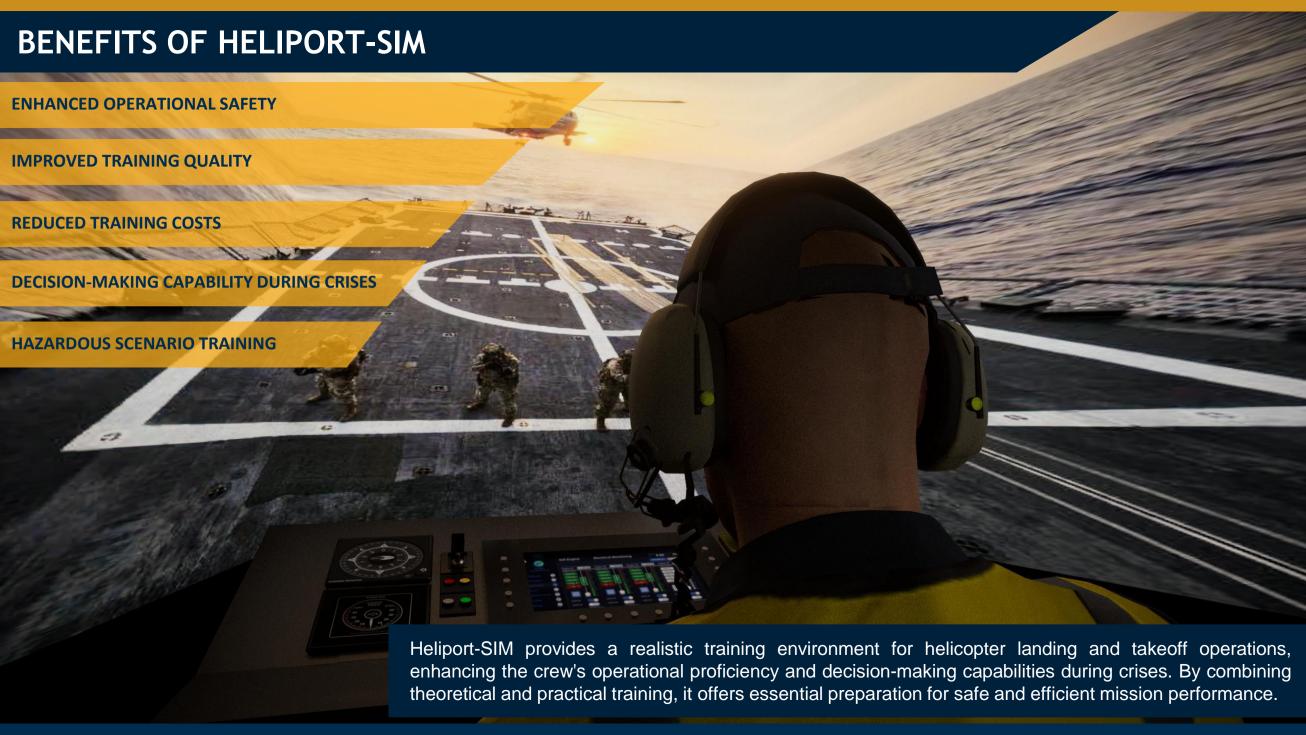

## WHAT ISSUE DOES HELIPORT-SIM SOLVE?

SIMULATION COMPATIBLE WITH HELIPORT – HELIDECK – HELIPAD

**SUITABLE DESIGN FOR LAND AND SEA PLATFORMS** 

**CIVIL AND MILITARY HELICOPTER OPERATIONS** 

In military and civil helicopter operations worldwide, traditional training methods for Helicopter Control Station personnel rely solely on theoretical knowledge. Heliport-SIM, however, provides a fully interactive environment that enables personnel to practice landing, takeoff, and emergency scenarios. This allows them to learn and apply critical operations before undertaking real missions.